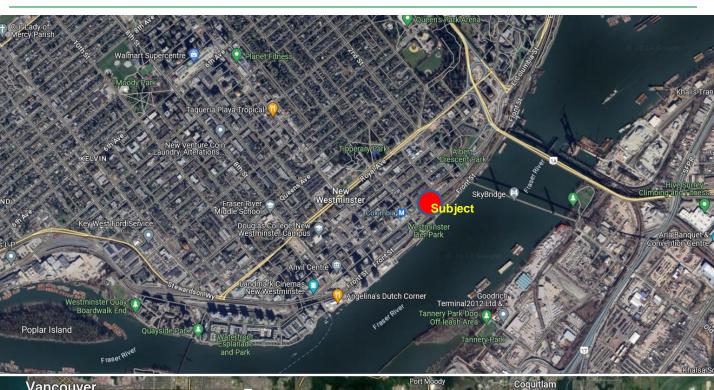

### SECOND FLOOR UNIT WITH FRASER RIVER AND WESTMINSTER PIER PARK VIEW

This prime downtown New Westminster location features a 218 sq.ft.\* second floor open rectangular layout featuring captivating views of the Fraser River and Westminster Pier Park. Perfectly situated in the midst of vibrant Historic New Westminster with restaurants, Anvil Centre, Westminster Quay, high rises and all amenities including shopping, restaurants and pubs within walking distance. Both the Columbia SkyTrain and Westminster Station are close by. Street parking and public parkade spaces are available.

New Westminster is the central gateway to Vancouver, Burnaby, Richmond to the west and the Fraser Valley to the east. Easy access to all arterial routes including Vancouver International Airport, B.C. ferry services and the U.S. border.