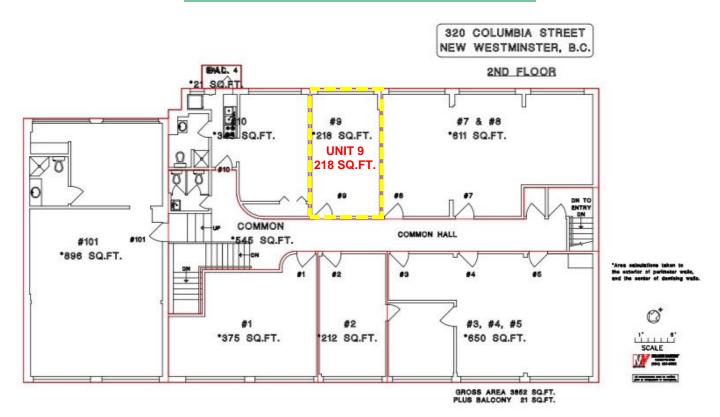

#### **Features**

- Great view of Fraser River
- Size: 218 sq.ft.\*
- Open concept
- High foot & traffic exposure
- Near 2 SkyTrain stations and on transit routes
- Close to Anvil Centre & Westminster Quay
- Public parkade & street parking
- Zoning C-4
- \* Approximate size

### DOWNTOWN NEW WESTMINSTER #9 – 320 Columbia St., New Westminster, B.C.

Civic Address #9 – 320 Columbia St., New Westminster, B.C. V3L 1A6

Unit Size 218 sq.ft.\*

**Lease Rate** \$810.00 per month gross plus electricity.