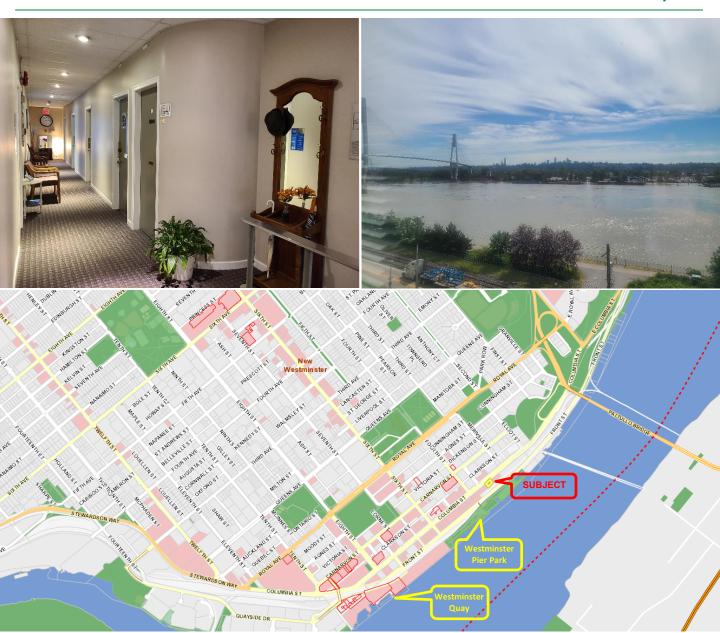

### SECOND FLOOR UNIT WITH FRASER RIVER AND WESTMINSTER PIER PARK VIEW

This prime downtown New Westminster location features a 218 sq.ft.\* second floor open rectangular layout featuring captivating views of the Fraser River and Westminster Pier Park. Perfectly situated in the midst of vibrant Historic New Westminster with restaurants, Anvil Centre, Westminster Quay, high rises and all amenities including shopping, restaurants and pubs within walking distance. Both the Columbia SkyTrain and Westminster Station are close by. Street parking and public parkade spaces are available.

New Westminster is the central gateway to Vancouver, Burnaby, Richmond to the west and the Fraser Valley to the east. Easy access to all arterial routes including Vancouver International Airport, B.C. ferry services and the U.S. border.