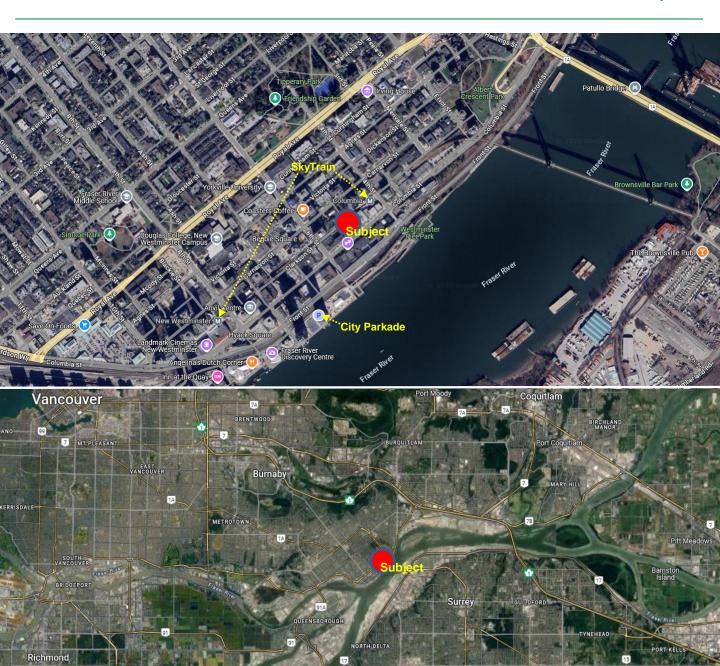

Nearby Westminster Pier Park is perfect for lunch time breaks. Situated in the midst of vibrant Historic New Westminster with restaurants, Anvil Centre, Westminster Quay, high rises and all amenities including shopping, restaurants and pubs all within walking distance. Both the Columbia SkyTrain and Westminster Station are close by. Street parking and a public parkade are available.

New Westminster is the central gateway to Vancouver, Burnaby, Richmond to the west and the Fraser Valley to the east. Easy access to all arterial routes including Vancouver International Airport, B.C. ferry services and the U.S. border.

# DOWNTOWN NEW WESTMINSTER 511 Columbia St., New Westminster, B.C.

Civic Address Ground Floor 511 Columbia St., New Westminster, B.C. V3L 1B2

Unit Size 3,483 sq.ft.\*

**Lease Rate** \$39.00 PSF gross

Parking Two assigned parking spots to the side of the building and available City

parkade and street parking.

**Zoning** C-8 Commercial

Approximate size

New Westminster retail/office for rent. The information contained herein has been given to us by the owner of the property or other sources we deem reliable. We have no reason to doubt its accuracy, but we do not guarantee it. All information should be verified prior to purchase or lease. Sale or Lease of the property is subject to prior sale or lease, withdrawal or change without notice.