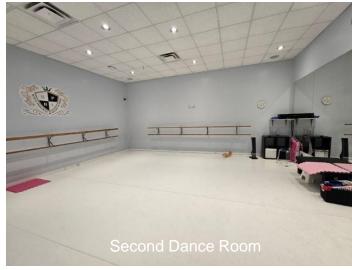

# GROUND LEVEL DOWNTOWN NEW WESTMINSTER DANCE, FITNESS, MARTIAL ARTS, YOGA & LARGE ASSEMBLY USE

This ballet academy space is available July 1<sup>st</sup>. Featuring three large rooms with high ceilings, front office, kitchen/lunchroom, storage room, 2 private washrooms, change rooms and 2 parking spots to the side of the building. This well lit unit leaves plenty of room for your business with a convenient downtown New Westminster location.

### **Features**

- · Available July 1, 2025
- Size: 3,483 sq.ft.\*
- Front office
- · 3 dance rooms w/high ceilings
- · Kitchen/lunchroom
- · Change rooms
- 2 private washrooms
- Storage room
- 2 parking spaces
- Public parkade & street parking
- High foot & traffic exposure
- Near 2 SkyTrain stations and on transit routes
- Zoning C-8 Commercial
- \* Approximate size