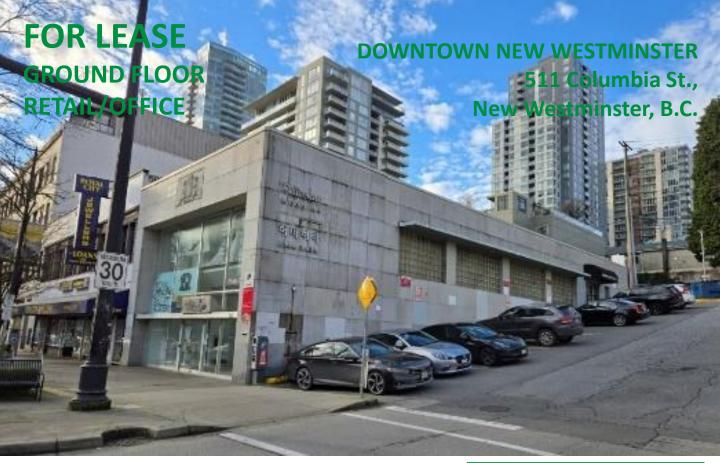

## FOR LEASE GROUND FLOOR RETAIL/OFFICE

# DOWNTOWN NEW WESTMINSTER 511 Columbia St., New Westminster, B.C.

Civic Address Ground Floor 511 Columbia St., New Westminster, B.C. V3L 1B2

Unit Size 3,483 sq.ft.\*

**Lease Rate** \$39.00 PSF gross

Parking Two assigned parking spots to the side of the building and available City

parkade and street parking.

**Zoning** C-8 Commercial

Approximate size

New Westminster retail/office for rent. The information contained herein has been given to us by the owner of the property or other sources we deem reliable. We have no reason to doubt its accuracy, but we do not guarantee it. All information should be verified prior to purchase or lease. Sale or Lease of the property is subject to prior sale or lease, withdrawal or change without notice.