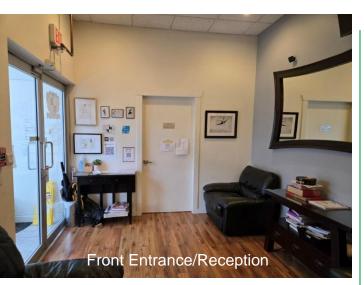

# GROUND LEVEL DOWNTOWN NEW WESTMINSTER DANCE, FITNESS, MARTIAL ARTS, YOGA & LARGE ASSEMBLY USE

This ballet academy space is available July 1<sup>st</sup>. Featuring three large rooms with high ceilings, front office, kitchen/lunchroom, storage room, 2 private washrooms, change rooms and 2 parking spots to the side of the building. This well lit unit leaves plenty of room for your business with a convenient downtown New Westminster location.

### **Features**

- · Available July 1, 2025
- Size: 3,483 sq.ft.\*
- Front office
- · 3 dance rooms w/high ceilings
- · Kitchen/lunchroom
- · Change rooms
- 2 private washrooms
- Storage room
- 2 parking spaces
- Public parkade & street parking
- High foot & traffic exposure
- Near 2 SkyTrain stations and on transit routes
- Zoning C-8 Commercial
- \* Approximate size