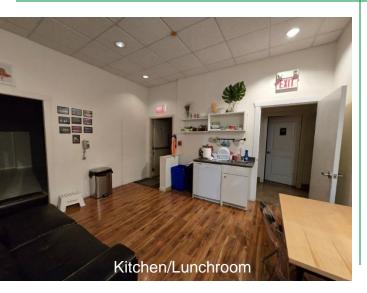

# GROUND LEVEL DOWNTOWN NEW WESTMINSTER DANCE, FITNESS, MARTIAL ARTS, YOGA & LARGE ASSEMBLY USE

This ballet academy space is available July 1<sup>st</sup>. Featuring three large rooms with high ceilings, front office, kitchen/lunchroom, storage room, 2 private washrooms, change rooms and 2 parking spots to the side of the building. This well lit unit leaves plenty of room for your business with a convenient downtown New Westminster location.

### **Features**

- · Available July 1, 2025
- Size: 3,483 sq.ft.\*
- Front office
- · 3 dance rooms w/high ceilings
- · Kitchen/lunchroom
- · Change rooms
- 2 private washrooms
- Storage room
- 2 parking spaces
- Public parkade & street parking
- High foot & traffic exposure
- Near 2 SkyTrain stations and on transit routes
- Zoning C-8 Commercial
- \* Approximate size