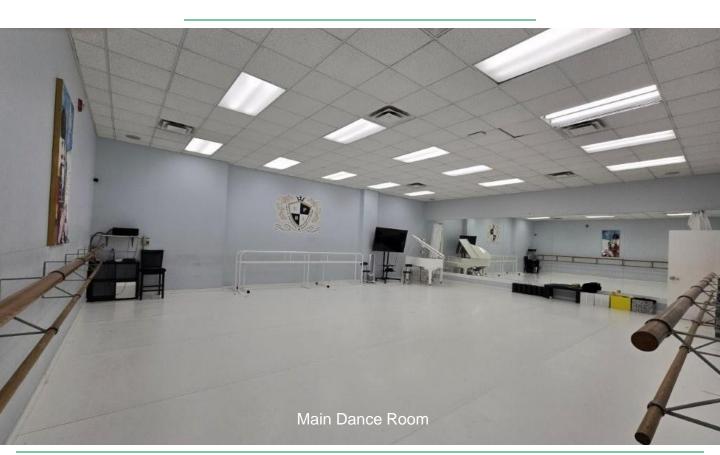

# GROUND LEVEL DOWNTOWN NEW WESTMINSTER DANCE, FITNESS, MARTIAL ARTS, YOGA & LARGE ASSEMBLY USE

This ballet academy space is available July 1<sup>st</sup>. Featuring three large rooms with high ceilings, front office, kitchen/lunchroom, storage room, 2 private washrooms, change rooms and 2 parking spots to the side of the building. This well lit unit leaves plenty of room for your business with a convenient downtown New Westminster location.

### **Features**

- · Available July 1, 2025
- Size: 3,483 sq.ft.\*
- Front office
- · 3 dance rooms w/high ceilings
- · Kitchen/lunchroom
- · Change rooms
- 2 private washrooms
- Storage room
- 2 parking spaces
- Public parkade & street parking
- High foot & traffic exposure
- Near 2 SkyTrain stations and on transit routes
- Zoning C-8 Commercial
- \* Approximate size