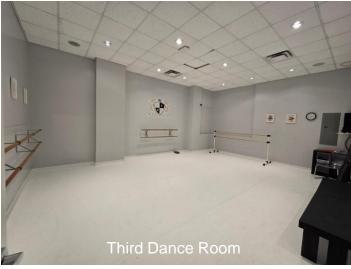

# GROUND LEVEL DOWNTOWN NEW WESTMINSTER DANCE, FITNESS, MARTIAL ARTS, YOGA & LARGE ASSEMBLY USE

This ballet academy space is available July 1<sup>st</sup>. Featuring three large rooms with high ceilings, front office, kitchen/lunchroom, storage room, 2 private washrooms, change rooms and 2 parking spots to the side of the building. This well lit unit leaves plenty of room for your business with a convenient downtown New Westminster location.

### **Features**

- · Available July 1, 2025
- Size: 3,483 sq.ft.\*
- Front office
- · 3 dance rooms w/high ceilings
- · Kitchen/lunchroom
- · Change rooms
- 2 private washrooms
- Storage room
- 2 parking spaces
- Public parkade & street parking
- High foot & traffic exposure
- Near 2 SkyTrain stations and on transit routes
- Zoning C-8 Commercial
- \* Approximate size