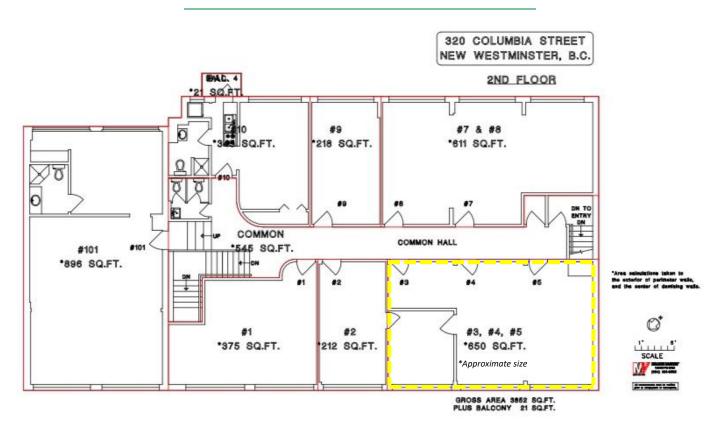

## Features

- Size: 650 sq.ft.\*
- Open concept w/storage room
- Bright, natural light
- Common washrooms
- High foot & traffic exposure
- Near 2 SkyTrain stations and on transit routes
- Close to Anvil Centre & shopping at Westminster Quay
- Westminster Pier Park to the rear
- Public parkade & street parking
- Zoning C-4
- \* Approximate size

# FOR LEASE 2<sup>ND</sup> FLOOR OFFICE

| Civic Address | Suites 3, 4 & 5 - 320 Columbia St., New Westminster, B.C. V3L 1A6 |
|---------------|-------------------------------------------------------------------|
| Unit Size     | 650 sq.ft.*                                                       |
| Lease Rate    | \$1,795.00 per month gross plus electricity and GST.              |
| Parking       | City parkade and street parking available.                        |
| Zoning        | C-4 Downtown Mixed Use Districts (High Density)                   |