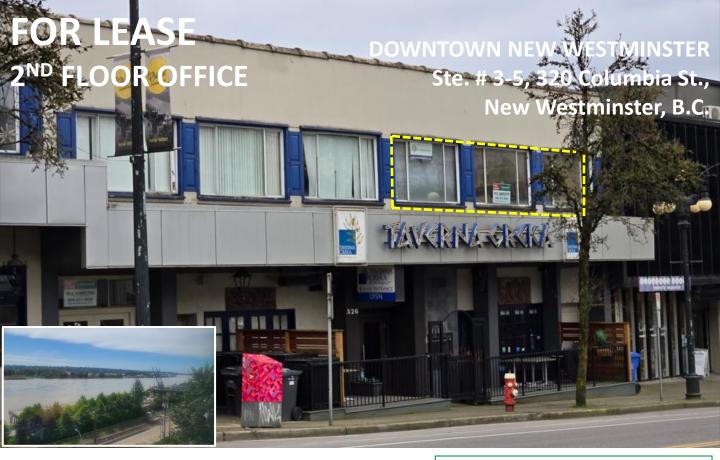

# FOR LEASE **2<sup>ND</sup> FLOOR OFFICE**

# DOWNTOWN NEW WESTMINSTER Ste. # 3-5, 320 Columbia St., **New Westminster, B.C.**

New Westminster office for rent. The information contained herein has been given to us by the owner of the property or other sources we deem reliable. We have no reason to doubt its accuracy, but we do not guarantee it. All information should be verified prior to purchase or lease. Sale or Lease of the property is subject to prior sale or lease, withdrawal or change without notice.

### SECOND FLOOR UNIT CONVENIENT DOWNTOWN LOCATION NEAR WESTMINSTER PIER PARK & ALL AMENITIES

This prime downtown New Westminster location features a second floor boasting an open layout and storage room. To the rear of the building is the Fraser River and Westminster Pier Park perfect for lunch time breaks! Beautifully situated in the midst of vibrant Historic New Westminster with restaurants, Anvil Centre, Westminster Quay, high rises and all amenities including shopping, restaurants and pubs within walking distance. Both the Columbia SkyTrain and Westminster Station are close by. Street parking and public parkade spaces are available.