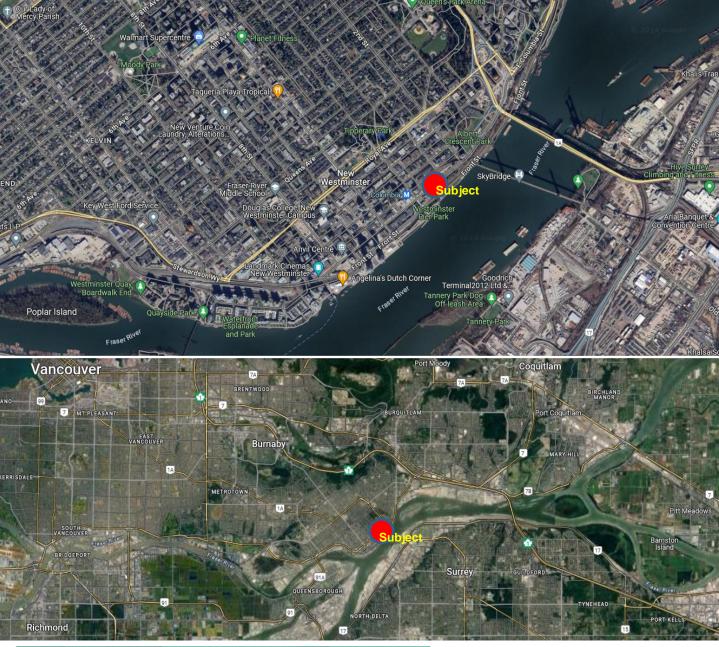

### SECOND FLOOR UNIT CONVENIENT DOWNTOWN LOCATION NEAR WESTMINSTER PIER PARK & ALL AMENITIES

This prime downtown New Westminster location features a second floor boasting an open layout and storage room. To the rear of the building is the Fraser River and Westminster Pier Park perfect for lunch time breaks! Beautifully situated in the midst of vibrant Historic New Westminster with restaurants, Anvil Centre, Westminster Quay, high rises and all amenities including shopping, restaurants and pubs within walking distance. Both the Columbia SkyTrain and Westminster Station are close by. Street parking and public parkade spaces are available.

New Westminster is the central gateway to Vancouver, Burnaby, Richmond to the west and the Fraser Valley to the east. Easy access to all arterial routes including Vancouver International Airport, B.C. ferry services and the U.S. border.