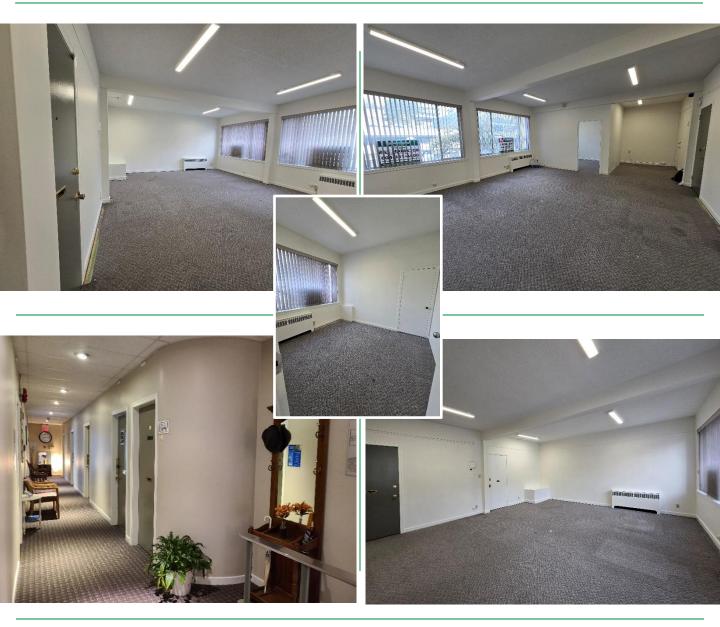

## Features

- Size: 650 sq.ft.\*
- Open concept w/storage room
- Bright, natural light
- Common washrooms
- High foot & traffic exposure
- Near 2 SkyTrain stations and on transit routes
- Close to Anvil Centre & shopping at Westminster Quay
- Westminster Pier Park to the rear
- Public parkade & street parking
- Zoning C-4
- \* Approximate size

### SECOND FLOOR UNIT CONVENIENT DOWNTOWN LOCATION NEAR WESTMINSTER PIER PARK & ALL AMENITIES

This prime downtown New Westminster location features a second floor boasting an open layout and storage room. To the rear of the building is the Fraser River and Westminster Pier Park perfect for lunch time breaks! Beautifully situated in the midst of vibrant Historic New Westminster with restaurants, Anvil Centre, Westminster Quay, high rises and all amenities including shopping, restaurants and pubs within walking distance. Both the Columbia SkyTrain and Westminster Station are close by. Street parking and public parkade spaces are available.