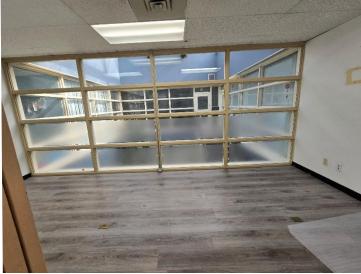

### RETAIL/OFFICE SPACE FEATURING NATURAL AMBIENT LIGHTING

Lease this spacious 2,000 sq.ft.\* commercial retail or office unit in busy Downtown New Westminster. The atrium provides an airy atmosphere even on the greyest West Coast days! Stretch your legs and enjoy a lunch time stroll in Westminster Pier Park along the Fraser River. C-4 zoning allows a variety of uses.

### **Features**

- 2,000 sq.ft.\*
- Inviting atrium entrance
- Air conditioned
- Private washroom
- Street parking & near public parkade
- Walking distance to Columbia SkyTrain & Westminster stations
- On transit routes
- Vibrant Downtown New Westminster
- Close to Westminster Pier Park
- Zoned C-4
- \* Size approximate