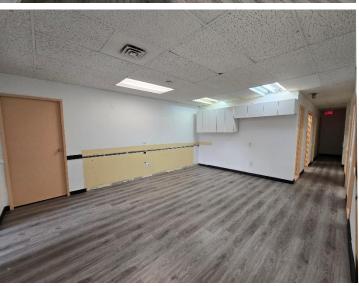

### RETAIL/OFFICE SPACE FEATURING NATURAL AMBIENT LIGHTING

Lease this spacious 2,000 sq.ft.\* commercial retail or office unit in busy Downtown New Westminster. The atrium provides an airy atmosphere even on the greyest West Coast days! Stretch your legs and enjoy a lunch time stroll in Westminster Pier Park along the Fraser River. C-4 zoning allows a variety of uses.

### **Features**

- 2,000 sq.ft.\*
- Inviting atrium entrance
- Air conditioned
- Private washroom
- Street parking & near public parkade
- Walking distance to Columbia SkyTrain & Westminster stations
- On transit routes
- Vibrant Downtown New Westminster
- Close to Westminster Pier Park
- Zoned C-4
- \* Size approximate