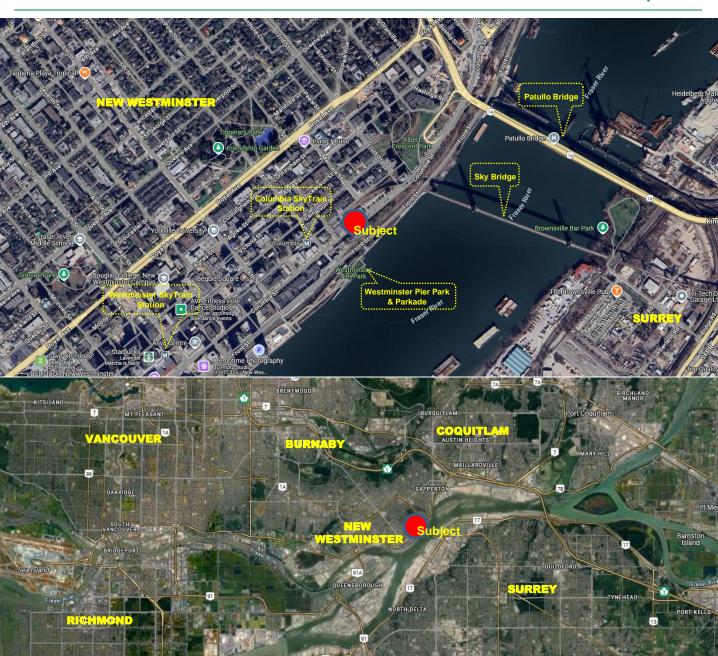

Street parking is available and this convenient location is near the public parkade. Columbia Street is a high traffic route and is within walking distance to numerous amenities, shopping, medical offices, restaurants and residential towers.

New Westminster is the central gateway to Vancouver, Burnaby, Richmond to the west and the Fraser Valley to the east. Easy access to all arterial routes including Vancouver International Airport, B.C. ferry services and the U.S. border.