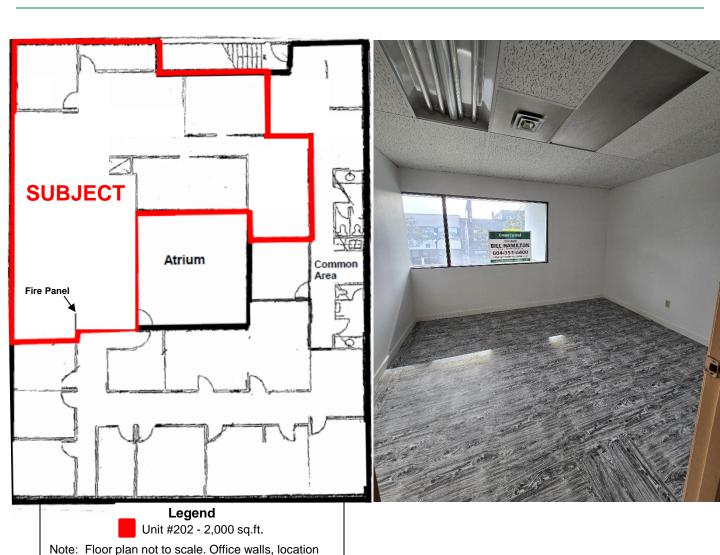

### **PROPERTY SUMMARY**

Civic Address #202 - 317 Columbia Street, New Westminster, B.C. V3L 1A7

**Size Unit #2** 2,000 sq.ft.\*

**Lease Rate** \$3,995.00 gross per month including property taxes, building

#### Contact

BILL HAMILTON
Personal Real Estate Corporation
Commercial Real Estate
Cell: 604-351-4400
billhamilton.ca

Downtown New Westminster #202 – 317 Columbia St. New Westminster, B.C.

and unit size are approximate.