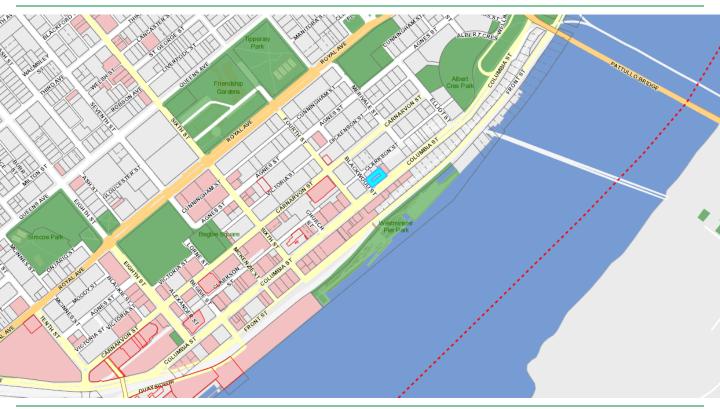

New Westminster is the central gateway to Vancouver, Burnaby, Richmond to the west and the Fraser Valley to the east. Easy access to all arterial routes including Vancouver International Airport, B.C. ferry services and the U.S. border.

### **PROPERTY SUMMARY**

Civic Address #202 - 317 Columbia Street, New Westminster, B.C. V3L 1A7

**Size Unit #2** 2,000 sq.ft.\*

**Lease Rate** \$3,995.00 gross per month including property taxes, building