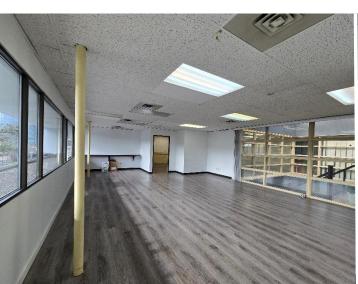

### RETAIL/OFFICE SPACE FEATURING NATURAL AMBIENT LIGHTING

Lease this spacious 2,000 sq.ft.\* commercial retail or office unit in busy Downtown New Westminster. The atrium provides an airy atmosphere even on the greyest West Coast days! Stretch your legs and enjoy a lunch time stroll in Westminster Pier Park along the Fraser River. C-4 zoning allows a variety of uses.

### **Features**

- 2,000 sq.ft.\*
- Inviting atrium entrance
- Air conditioned
- Private washroom
- Street parking & near public parkade
- Walking distance to Columbia SkyTrain & Westminster stations
- On transit routes
- Vibrant Downtown New Westminster
- Close to Westminster Pier Park
- Zoned C-4
- \* Size approximate

### **PROPERTY SUMMARY**

Civic Address #202 - 317 Columbia Street, New Westminster, B.C. V3L 1A7

**Size Unit #2** 2,000 sq.ft.\*

**Lease Rate** \$3,995.00 gross per month including property taxes, building