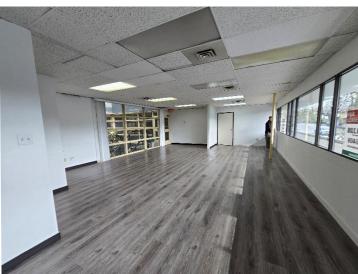

### RETAIL/OFFICE SPACE FEATURING NATURAL AMBIENT LIGHTING

Lease this spacious 2,000 sq.ft.\* commercial retail or office unit in busy Downtown New Westminster. The atrium provides an airy atmosphere even on the greyest West Coast days! Stretch your legs and enjoy a lunch time stroll in Westminster Pier Park along the Fraser River. C-4 zoning allows a variety of uses.

### **Features**

- 2,000 sq.ft.\*
- Inviting atrium entrance
- Air conditioned
- Private washroom
- Street parking & near public parkade
- Walking distance to Columbia SkyTrain & Westminster stations
- On transit routes
- Vibrant Downtown New Westminster
- Close to Westminster Pier Park
- Zoned C-4
- \* Size approximate

### **PROPERTY SUMMARY**

Civic Address #202 - 317 Columbia Street, New Westminster, B.C. V3L 1A7

**Size Unit #2** 2,000 sq.ft.\*

**Lease Rate** \$3,995.00 gross per month including property taxes, building