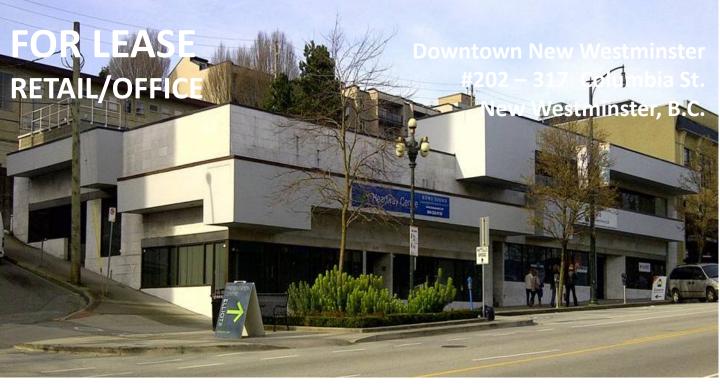

### RETAIL/OFFICE SPACE FEATURING NATURAL AMBIENT LIGHTING

Lease this spacious 2,000 sq.ft.\* commercial retail or office unit in busy Downtown New Westminster. The atrium provides an airy atmosphere even on the greyest West Coast days! Stretch your legs and enjoy a lunch time stroll in Westminster Pier Park along the Fraser River. C-4 zoning allows a variety of uses.

Street parking is available and this convenient location is near the public parkade. Columbia Street is a high traffic route and is within walking distance to numerous amenities, shopping, medical offices, restaurants and residential towers.

#### Contact

BILL HAMILTON
Personal Real Estate Corporation
Commercial Real Estate
Cell: 604-351-4400

billhamilton.ca

Downtown New Westminster #202 – 317 Columbia St. New Westminster, B.C.