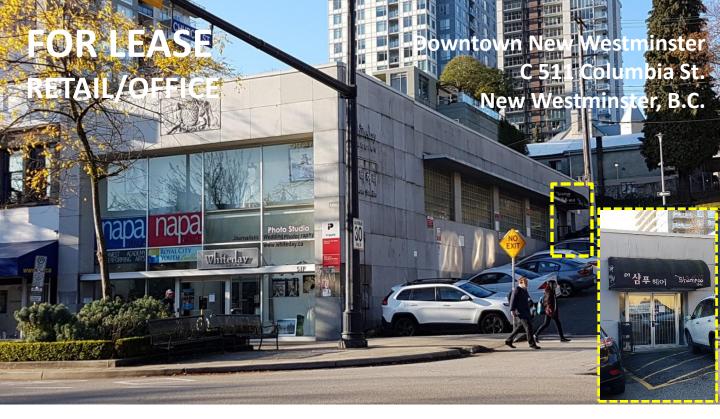

### FOR LEASE RETAIL/OFFICE

### Downtown New Westminster C 511 Columbia St. New Westminster, B.C.

Civic Address C 511 Columbia Street, New Westminster, B.C. V3L 1B2

Size (approximate) 1,174 sq.ft.

**Lease Rate** \$2,800.00 per month gross plus gas and electricity.