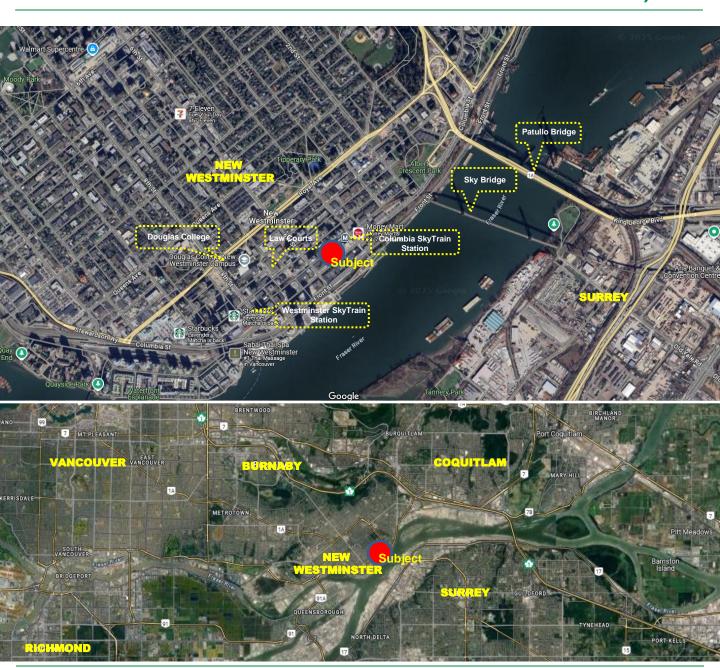

One parking space comes with this lease with street parking as well as being near the public parkade. Close to Westminster Pier Park. Zoning is Commercial C-8.

Columbia Street is a high traffic route and is within walking distance to numerous amenities, Columbia SkyTrain Station, shopping, medical offices, restaurants and residential towers.

New Westminster is the central gateway to Vancouver, Burnaby, Richmond to the west and the Fraser Valley to the east. Easy access to all arterial routes including Vancouver International Airport, B.C. ferry services and the U.S. border.