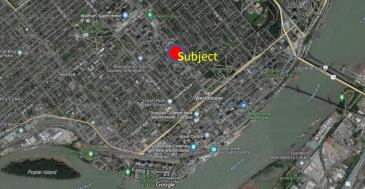

## QUEENS PARK NEIGHBOURHOOD IN UPTOWN NEW WESTMINSTER

This second floor commercial office is ideally located in desirable Queens Park Neighbourhood in Uptown New Westminster with high foot and vehicular traffic on busy Sixth Street. Unit 200 has approximately 3,200 sq.ft. that consists of a reception area, 6 offices, 2 work areas, boardroom, kitchenette, copy room and 2 washrooms.

This well maintained building comes with an HVAC system and seven free parking spots available to the rear of the building in addition to street parking. Conveniently situated on transit routes with quick access to SkyTrain. Zoning is Commercial C-2. The area is surrounded by high rise and residential homes, all amenities including shopping, financial institutions, restaurants and pubs. New Westminster is a central transportation hub of the Lower Mainland and Greater Vancouver Regional District strategically placed between the municipalities of Burnaby, Coquitlam, Surrey and a direct conduit to Vancouver and the Fraser Valley.