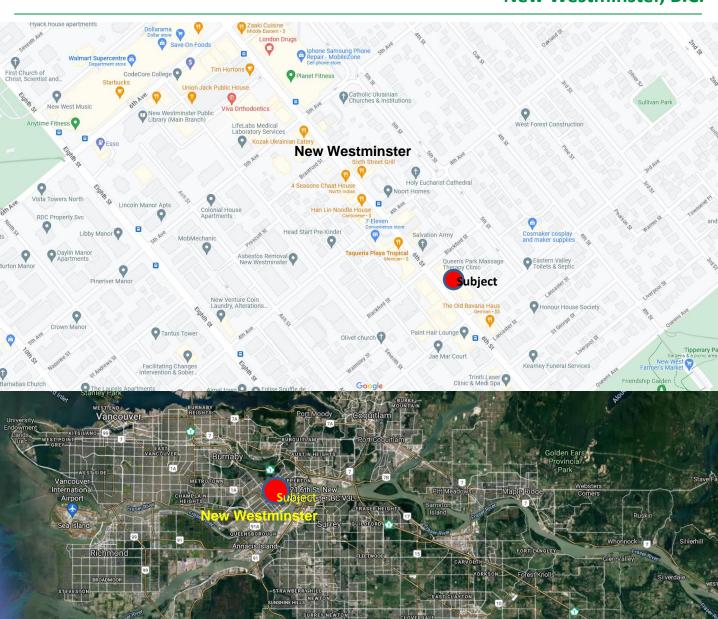

## QUEENS PARK NEIGHBOURHOOD IN UPTOWN NEW WESTMINSTER

This second floor commercial office is ideally located in desirable Queens Park Neighbourhood in Uptown New Westminster with high foot and vehicular traffic on busy Sixth Street. Unit 200 has approximately 3,200 sq.ft. that consists of a reception area, 6 offices, 2 work areas, boardroom, kitchenette, copy room and 2 washrooms.

This well maintained building comes with an HVAC system and seven free parking spots available to the rear of the building in addition to street parking. Conveniently situated on transit routes with quick access to SkyTrain. Zoning is Commercial C-2. The area is surrounded by high rise and residential homes, all amenities including shopping, financial institutions, restaurants and pubs. New Westminster is a central transportation hub of the Lower Mainland and Greater Vancouver Regional District strategically placed between the municipalities of Burnaby, Coquitlam, Surrey and a direct conduit to Vancouver and the Fraser Valley.

## **UPTOWN NEW WESTMINSTER** #200 – 313 Sixth St. New Westminster, B.C.

Civic Address #200 – 313 Sixth St., New Westminster, B.C. V3L 3A7

Unit Size 3,200 sq.ft.\*

**Lease Rate** \$25.00 per sq.ft. gross