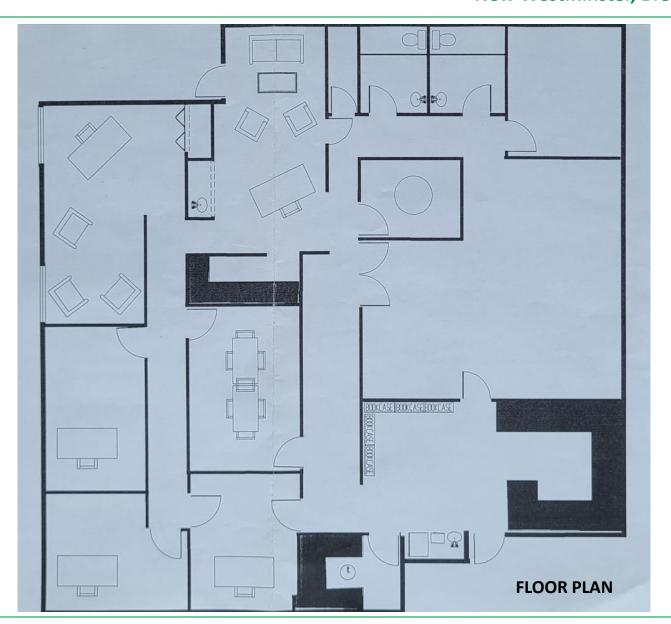

## QUEENS PARK NEIGHBOURHOOD IN UPTOWN NEW WESTMINSTER

This second floor commercial office is ideally located in desirable Queens Park Neighbourhood in Uptown New Westminster with high foot and vehicular traffic on busy Sixth Street. Unit 200 has approximately 3,200 sq.ft. that consists of a reception area, 6 offices, 2 work areas, boardroom, kitchenette, copy room and 2 washrooms.

## Features

- Unit size 3,200 sq.ft.\*
- Reception area and boardroom
- 6 offices plus 2 work areas
- Photocopy room
- Kitchenette and 2 washrooms
- HVAC
- 7 free parking spots to the rear + street parking available
- · Transit steps away
- Queens Park Neighbourhood
- Close to all Uptown New Westminster amenities
- Zoned Commercial C-2
- \* Approximate size