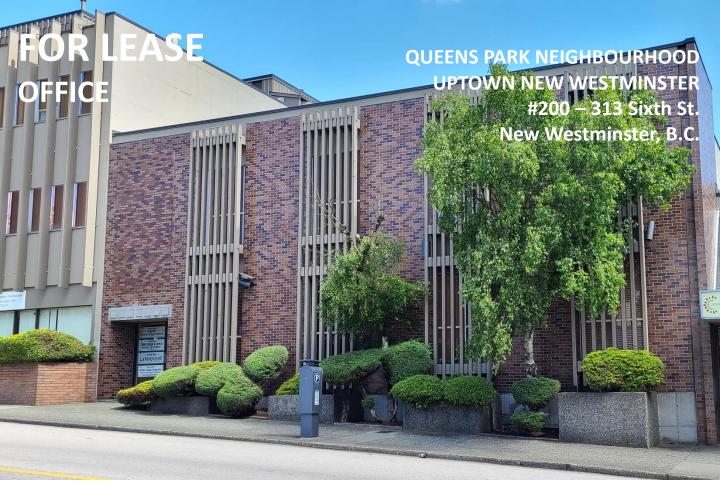

## QUEENS PARK NEIGHBOURHOOD IN UPTOWN NEW WESTMINSTER

This second floor commercial office is ideally located in desirable Queens Park Neighbourhood in Uptown New Westminster with high foot and vehicular traffic on busy Sixth Street. Unit 200 has approximately 3,200 sq.ft. that consists of a reception area, 6 offices, 2 work areas, boardroom, kitchenette, copy room and 2 washrooms.

## FOR LEASE OFFICE

## **UPTOWN NEW WESTMINSTER** #200 – 313 Sixth St. New Westminster, B.C.

Civic Address #200 – 313 Sixth St., New Westminster, B.C. V3L 3A7

Unit Size 3,200 sq.ft.\*

**Lease Rate** \$25.00 per sq.ft. gross