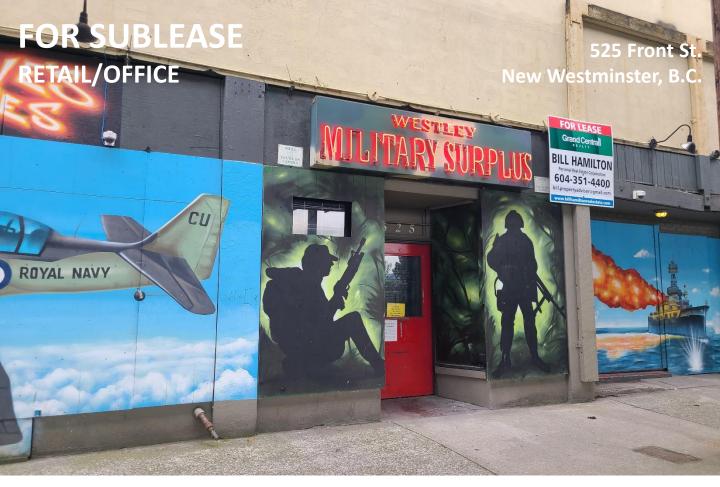

# FOR SUBLEASE RETAIL/OFFICE

## 525 Front St. New Westminster, B.C.

| Civic Address | 525 Front Street, New Westminster, B.C. V3L 1A4                  |
|---------------|------------------------------------------------------------------|
| Unit Size     | 3,092 sq.ft .*                                                   |
| Lease Rate    | \$27.00 per sq.ft. gross                                         |
| Parking       | Street and City Parkade parking                                  |
| Zoning        | C-8 Columbia Street Historic Comprehensive Development Districts |
| * .           |                                                                  |

#### **BRING YOUR BUSINESS HERE - PLENTY OF ROOM TO WORK WITH**

This ideally located commercial space features ground level street exposure and easy access to foot and vehicular traffic. Zoning is C-8 Columbia Street Historic Comprehensive Development Districts which allows many applications.