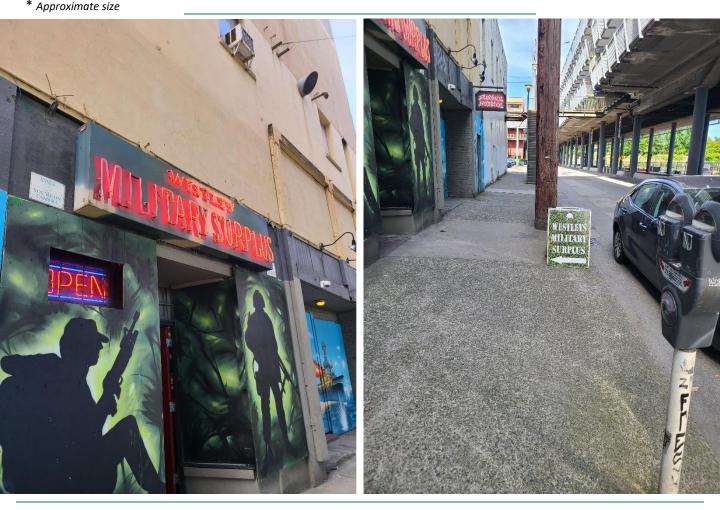

### **Features**

- Unit size: 3,092 sq.ft.\*
- · Ground level street exposure
- Multiple uses permitted by City bylaws
- High traffic visibility
- Walking distance to SkyTrain & transit
- Near New Westminster Quay
- Highly active Downtown New West BIA and Chamber of Commerce
- City Parkade + street parking
- Zoned C-8
- \* Approximate size

## 525 Front St. New Westminster, B.C.

| Civic Address | 525 Front Street, New Westminster, B.C. V3L 1A4                  |
|---------------|------------------------------------------------------------------|
| Unit Size     | 3,092 sq.ft .*                                                   |
| Lease Rate    | \$27.00 per sq.ft. gross                                         |
| Parking       | Street and City Parkade parking                                  |
| Zoning        | C-8 Columbia Street Historic Comprehensive Development Districts |
| * .           |                                                                  |