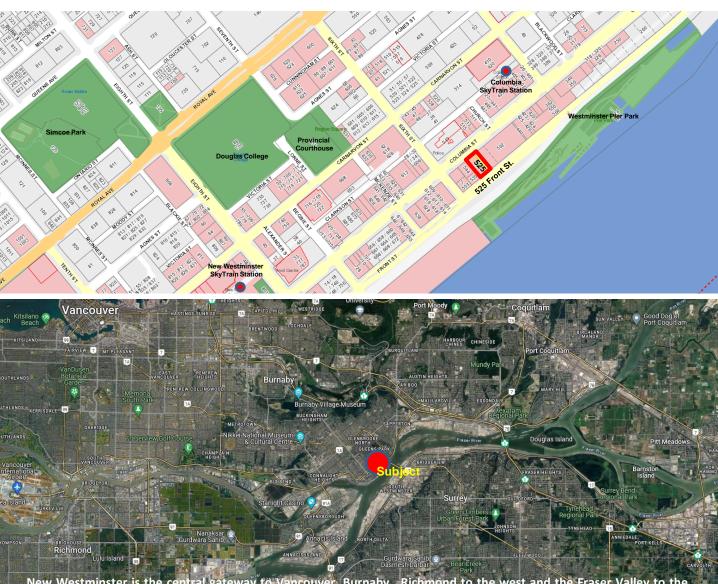

There is ample street parking in addition to the City Parkade, walking distance to two SkyTrain stations, transit and the New Westminster Quay.

Highly developed New Westminster SkyTrain station is a hub for shopping, commerce, high rises and numerous amenities such as the revitalized New Westminster Quay, a variety of financial services, restaurants, retail outlets and theatres. Take your lunch breaks, go for a walk and enjoy the Fraser River views! New Westminster is central to the Lower Mainland and provides easy access to arterial routes. **Call Bill Hamilton today!** 

### 525 Front St. New Westminster, B.C.

New Westminster is the central gateway to Vancouver, Burnaby, Richmond to the west and the Fraser Valley to the east. Easy access to all arterial routes including Vancouver International Airport, B.C. ferry services and the U.S. border.