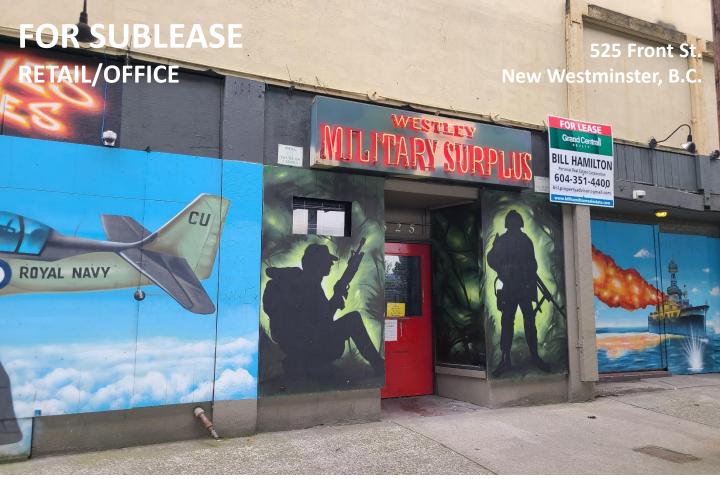

### FOR SUBLEASE RETAIL/OFFICE

525 Front St. New Westminster, B.C.

Civic Address 525 Front Street, New Westminster, B.C. V3L 1A4

**Unit Size** 1,000 sq.ft. - 3,092 sq.ft .\*

**Lease Rate** \$27.00 per sq.ft. gross

## FOR SUBLEASE RETAIL/OFFICE

525 Front St. New Westminster, B.C.

New Westminster commercial space for lease. The information contained herein has been given to us by the owner of the property or other sources we deem reliable. We have no reason to doubt its accuracy, but we do not guarantee it. All information should be verified prior to purchase or lease. Sale or Lease of the property is subject to prior sale or lease, withdrawal or change without notice.