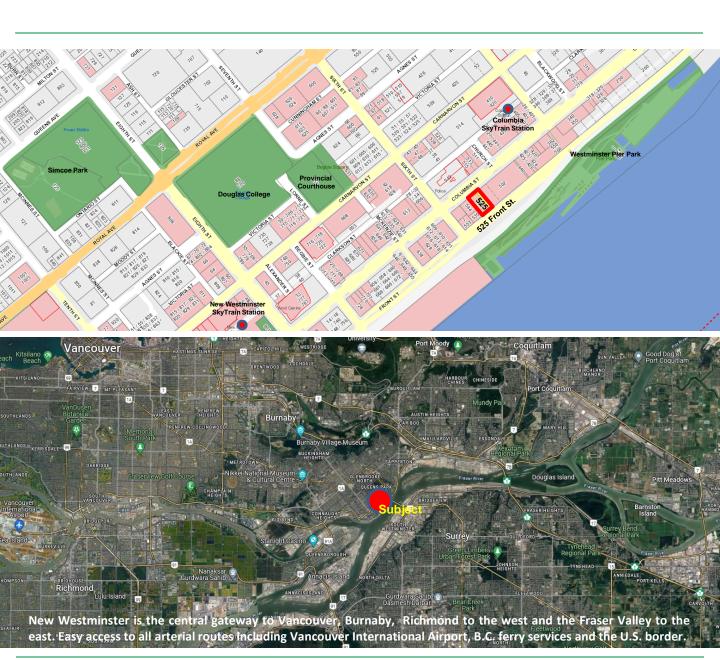

There is ample street parking in addition to the City Parkade, walking distance to two SkyTrain stations, transit and the New Westminster Quay.

Highly developed New Westminster SkyTrain station is a hub for shopping, commerce, high rises and numerous amenities such as the revitalized New Westminster Quay, a variety of financial services, restaurants, retail outlets and theatres. Take your lunch breaks, go for a walk and enjoy the Fraser River views! New Westminster is central to the Lower Mainland and provides easy access to arterial routes. **Call Bill Hamilton today!** 