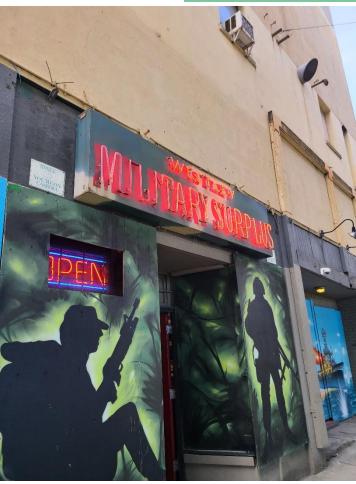

### BRING YOUR BUSINESS HERE - PLENTY OF ROOM TO WORK WITH LEASE AS LITTLE AS 1,000 SQ.FT.\* AND AS MUCH AS 3,092 SQ.FT.\*

This ideally located commercial space features ground level street exposure and easy access to foot and vehicular traffic. Zoning is C-8 Columbia Street Historic Comprehensive Development Districts which allows many applications.

There are numerous permitted uses for this space including animal daycare and grooming, animal hospitals, veterinary clinics, commercial and self improvement schools, antique stores, thrift stores, business and professional offices, cafés, restaurants, clothing and garment design and fabrication, clubs and lodges, cottage breweries, fitness and weight reduction centres, high tech, live/work studios, private schools, radio and television stations and studios, film and recording studios and retail stores.