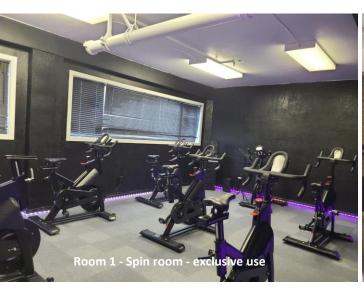

## **Features**

**ROOM 1 - Spin Room** 

**Exclusive use** 

· Size: 300 sq.ft.\*

**ROOM 2 - Personal Training Space** 

Exclusive use
• Size: 200 sq.ft.\*

**ROOM 3 – Hot Room** 

Shared use

# DOWNTOWN NEW WESTMINSTER 428 Columbia St. New Westminster. B.C.

Civic Address: 428 Columbia Street, New Westminster, B.C. V3L 1B1

ROOM 1 Spin room - exclusive use Size 300 sq.ft. (approximate size)

**Rent** \$1,395.00 per month