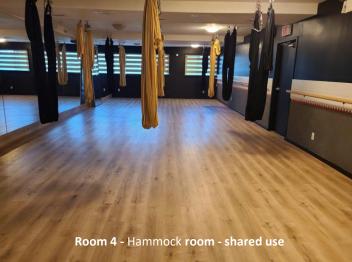

· Size: 1,330 sq.ft.\*

**ROOM 4 – Hammock Room** 

Shared use

· Size: 740 sq.ft.\*

Available for partial rent Mondays to Fridays 12pm to 5pm, weekends 1pm to 9pm.

ROOM 4 Hammock room - shared space

**Size** 17'7" x 42' - 740 sq.ft. (approximate size)

**Rent** Negotiable depending on use.