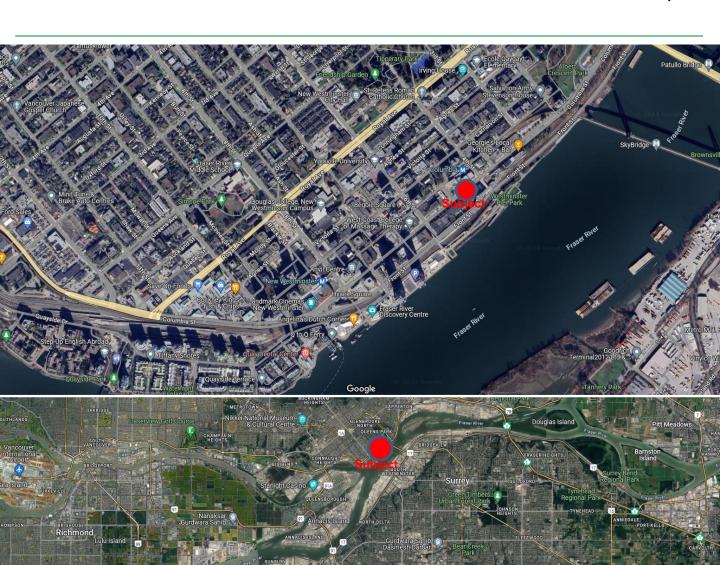

Internet is available for all spaces, a beautiful lounge for clients, a security system with cameras, laundry room, showers, spacious change rooms with available lockers in the club. This is a great location, across from Columbia SkyTrain Station with New Westminster SkyTrain station within walking distance, right in the heart of Historic Downtown New Westminster.

# DOWNTOWN NEW WESTMINSTER 428 Columbia St. New Westminster, B.C.

New Westminster is the central gateway to Vancouver, Burnaby, Richmond to the West and the Fraser Valley to the east. Easy access to all arterial routes including Vancouver International Airport, B.C. ferry services and the U.S. border.