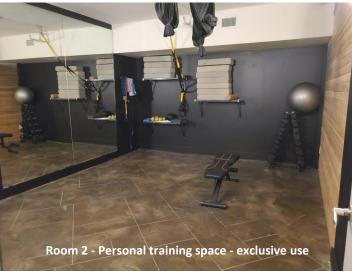

## **Features**

**ROOM 1 - Spin Room** 

**Exclusive use** 

· Size: 300 sq.ft.\*

**ROOM 2 - Personal Training Space** 

Exclusive use
• Size: 200 sq.ft.\*

**ROOM 3 – Hot Room** 

Shared use

**ROOM 2** Personal training space - exclusive use

Size 200 sq.ft. (approximate size)

Rent \$995.00 per month

ROOM 3 Hot room - shared space

**Size** 22'9" x 58'6" - 1,330 sq.ft. (approximate size)

**Rent** Negotiable depending on use.