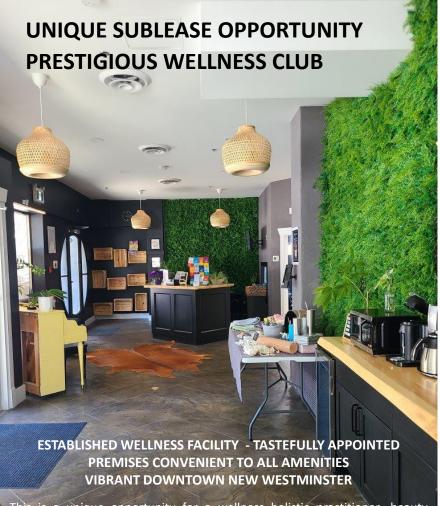

## UNIQUE SUBLEASE OPPORTUNITY PRESTIGIOUS WELLNESS CLUB

This is a unique opportunity for a wellness holistic practitioner, beauty services and/or health and medical service provider. These professional wellness spaces are newly renovated and located on the main floor at street level with wheelchair access. Now is the time to bring your expertise to a collective of complimentary wellness professionals. Build the synergy!

Internet is available for all spaces, a beautiful lounge for clients, a security system with cameras, laundry room, showers, spacious change rooms with available lockers in the club. This is a great location, across from Columbia SkyTrain Station with New Westminster SkyTrain station within walking distance, right in the heart of Historic Downtown New Westminster.