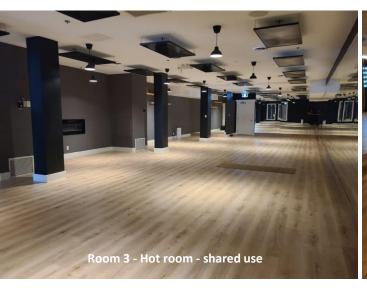

## **Features**

**ROOM 1 - Spin Room** 

**Exclusive use** 

· Size: 300 sq.ft.\*

**ROOM 2 - Personal Training Space** 

Exclusive use
• Size: 200 sq.ft.\*

**ROOM 3 – Hot Room** 

Shared use

· Size: 1,330 sq.ft.\*

**ROOM 4 – Hammock Room** 

Shared use

· Size: 740 sq.ft.\*

**ROOM 2** Personal training space - exclusive use

Size 200 sq.ft. (approximate size)

Rent \$995.00 per month

ROOM 3 Hot room - shared space

**Size** 22'9" x 58'6" - 1,330 sq.ft. (approximate size)

**Rent** Negotiable depending on use.