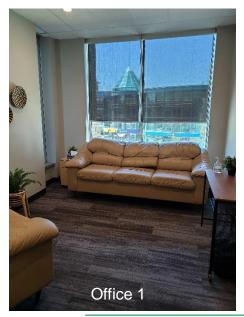

### **Features**

- Office 1 size 9'x10"x13'\*
- Office 2 size 9'x10"x13'\*
- Office 3 size 9'x10"x13'\*
- Shared spaces: Waiting room, kitchen, meeting room + storage, washrooms
- Air conditioned
- The center of Uptown New West
- High foot & traffic intersection
- Transit to all three New Westminster SkyTrain stations
- · Zoning C-3
- \* Approximate size

## UPTOWN CENTRE #250 - 601 Sixth St., New Westminster, B.C.

| Civic Address | #250 - 601 Sixth St., New Westminster, B.C. V3L 3C1                                                                                                                                                 |
|---------------|-----------------------------------------------------------------------------------------------------------------------------------------------------------------------------------------------------|
| Unit Sizes    | Office 1: 9'x10"x13'*<br>Office 2: 9'x10"x13'*<br>Office 3: 9'x10"x13'*                                                                                                                             |
| Sublease Rate | One office including shared rooms \$1,595.00 per month + GST.<br>Two offices including shared rooms \$3,095.00 per month + GST.<br>Three offices including shared rooms \$4,595.00 per month + GST. |
| Zoning        | Rent to increase 5% per year for all three.<br>C-3 Community Commercial Districts (High Rise)                                                                                                       |