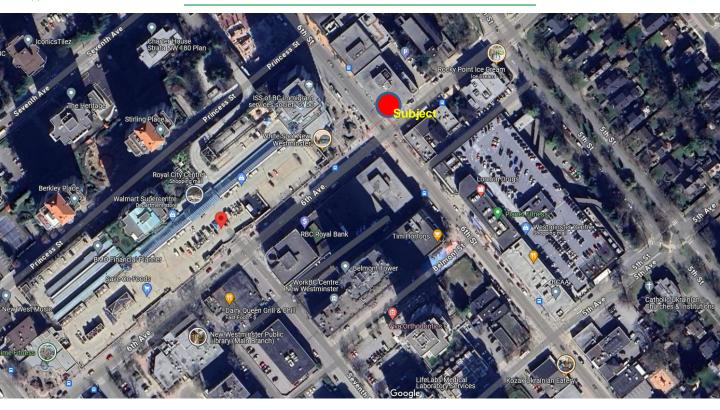

UPTOWN CENTRE #250 - 601 Sixth St., New Westminster, B.C.

SIXTH ST

Nearby Queens Park District is famous for its heritage homes in addition to Uptown high rises, parks and all amenities including Royal City Centre and Westminster Centre across the street with shopping, restaurants, pubs within walking distance and transit hubs a short distance away. Reserved parking as well as street parking spaces are available.

New Westminster is the central gateway to Vancouver, Burnaby, Richmond to the west and the Fraser Valley to the east. Easy access to all arterial routes including Vancouver International Airport, B.C. ferry services and the U.S. border.