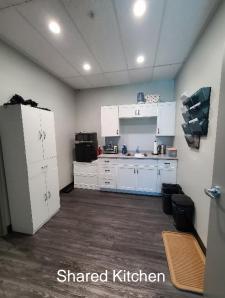

#### ATTENTION COUNSELLORS, THERAPISTS, WELLNESS PROFESSIONALS

These tasteful second floor offices are located at the very center of bustling Uptown New Westminster at the intersection of Sixth St. and Sixth Ave. This sublease features the option of either one, two or three professional offices with a shared waiting room, meeting room, kitchen, washrooms and storage.

### **Features**

- Office 1 size 9'x10"x13'\*
- Office 2 size 9'x10"x13'\*
- Office 3 size 9'x10"x13'\*
- Shared spaces: Waiting room, kitchen, meeting room + storage, washrooms
- Air conditioned
- The center of Uptown New West
- High foot & traffic intersection
- Transit to all three New Westminster SkyTrain stations
- · Zoning C-3
- \* Approximate size