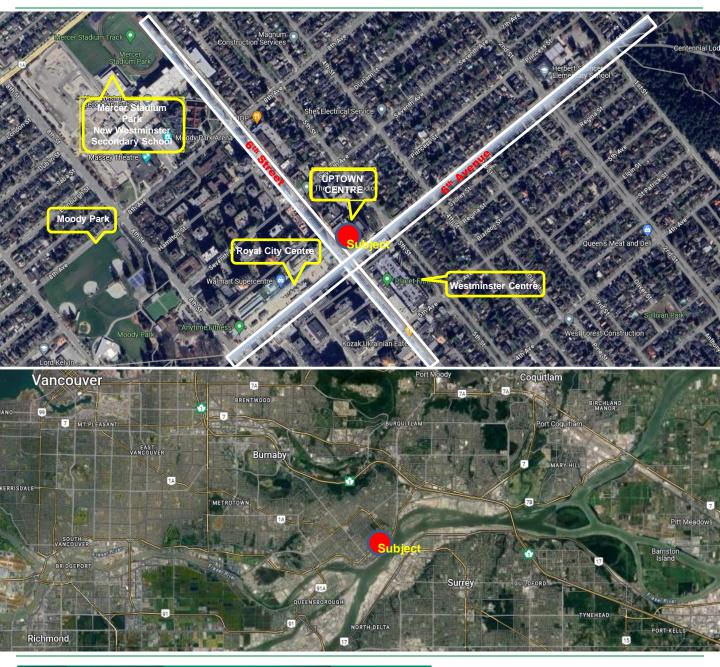

UPTOWN CENTRE #250 - 601 Sixth St., New Westminster, B.C.

SIXTH ST

Nearby Queens Park District is famous for its heritage homes in addition to Uptown high rises, parks and all amenities including Royal City Centre and Westminster Centre across the street with shopping, restaurants, pubs within walking distance and transit hubs a short distance away. Reserved parking as well as street parking spaces are available.

New Westminster is the central gateway to Vancouver, Burnaby, Richmond to the west and the Fraser Valley to the east. Easy access to all arterial routes including Vancouver International Airport, B.C. ferry services and the U.S. border.