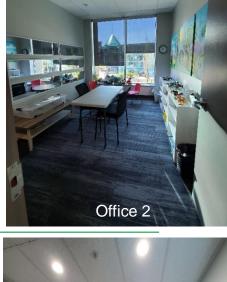

### **Features**

- Office 1 size 9'x10"x13'\*
- Office 2 size 9'x10"x13'\*
- Office 3 size 9'x10"x13'\*
- Shared spaces: Waiting room, kitchen, meeting room + storage, washrooms
- Air conditioned
- The center of Uptown New West
- High foot & traffic intersection
- Transit to all three New Westminster SkyTrain stations
- · Zoning C-3
- \* Approximate size

## UPTOWN CENTRE #250 - 601 Sixth St., New Westminster, B.C.

| Civic Address | #250 - 601 Sixth St., New Westminster, B.C. V3L 3C1                                                                                                                                                 |
|---------------|-----------------------------------------------------------------------------------------------------------------------------------------------------------------------------------------------------|
| Unit Sizes    | Office 1: 9'x10"x13'*<br>Office 2: 9'x10"x13'*<br>Office 3: 9'x10"x13'*                                                                                                                             |
| Sublease Rate | One office including shared rooms \$1,595.00 per month + GST.<br>Two offices including shared rooms \$3,095.00 per month + GST.<br>Three offices including shared rooms \$4,595.00 per month + GST. |
| Zoning        | Rent to increase 5% per year for all three.<br>C-3 Community Commercial Districts (High Rise)                                                                                                       |